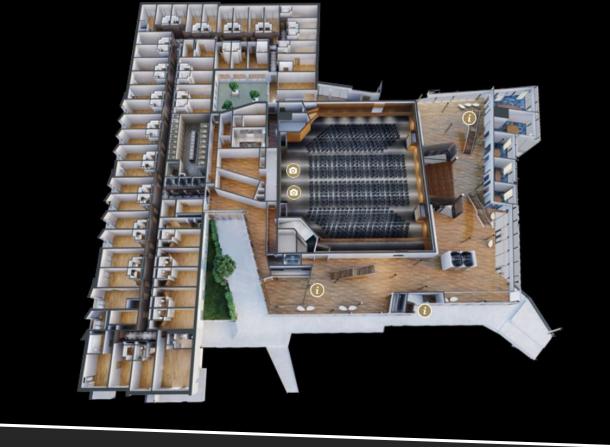

# **GYM & ROOFTOP POOL** HEATED POOL | STATE OF ART-GYM

CONGRESS

CONFERENCE 8-800 PERSONS

### **EXHIBITION AREA**

1600 SQUARE METERS

BY NORDIC CHOICE

## **CONGRESS & CONFERENCE** 1 CONGRESS | 18 CONFERENCE ROOMS

**ENDLESS OPPORTUNITIES** 