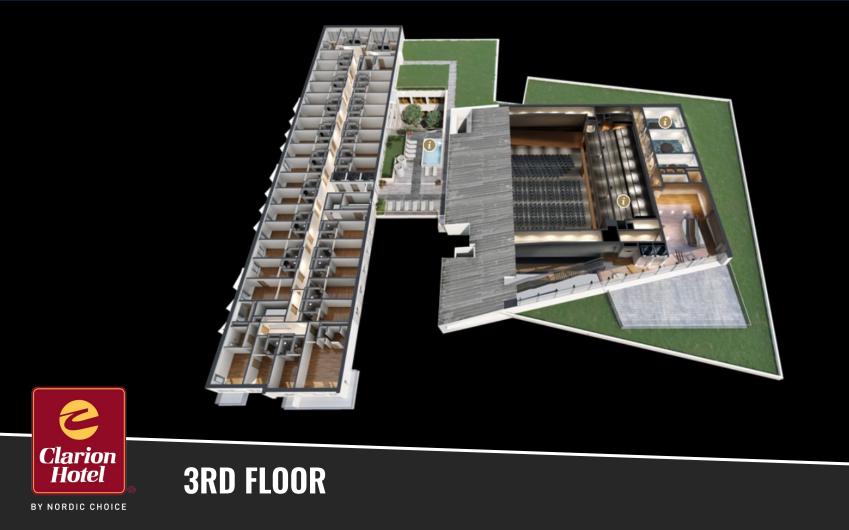

# **250 HOTEL ROOMS**

BY NORDIC CHOICE

ARCHITECT: JAIS ARKITEKTER | INTERIOR DESIGN: MOD ARKITEKTER

## **CONGRESS & CONFERENCE** 1 CONGRESS | 18 CONFERENCE ROOMS

**ENDLESS OPPORTUNITIES** 