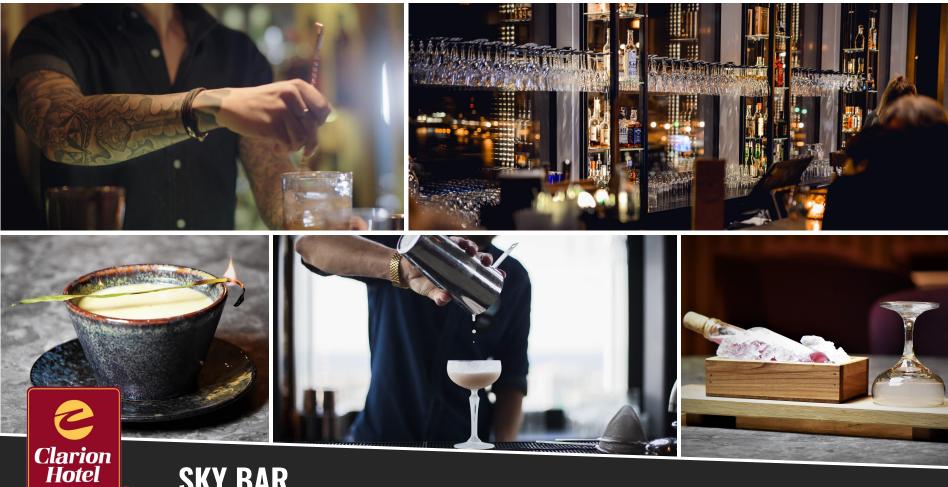

borg Centre
- 25 min from Helsingborg Airport
- 45 min from Malmö Airport
- 60 min from Copenhagen Airport
- 2 h from Gothenburg



Hotel

# **CLARION HOTEL® & CONGRESS SEA U**





### **LOBBY & LOBBYBAR** THE HEART & SOUL OF CLARION SEA U



# **250 HOTEL ROOMS**

BY NORDIC CHOICE

ARCHITECT: JAIS ARKITEKTER | INTERIOR DESIGN: MOD ARKITEKTER





## TWO 'OUT OF THIS WORLD'-SUITES PENTHOUSE SUITE | BALCONY WITH STUNNING SEA VIEW





# **GYM & ROOFTOP POOL** HEATED POOL | STATE OF ART-GYM



CONGRESS

CONFERENCE 8-800 PERSONS

### **EXHIBITION AREA**

1600 SQUARE METERS

BY NORDIC CHOICE

## **CONGRESS & CONFERENCE** 1 CONGRESS | 18 CONFERENCE ROOMS





**ENDLESS OPPORTUNITIES** 









### **DINING BY MARCUS SAMUELSSON** Á la carte-restaurang | local products, international flavours